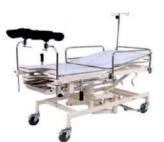

## HealthCare Furniture

Obestetric Labour Table - NP 001

Ambulance Stretcher - NP 002

Obestetric Labour Table -NP003

ICU Bed - NP 004

Motorized ICU Bed - NP005

Emergency Recovery Trolley - NP 006

Birthing Bed - NP 007

Obstetric Table - NP 008

Fowler Bed - NP 009

Labour Table - NP 010

Folding Type Stretcher Trolley - NP 011

Plain Bed (S.S.Bows) - NP 012

Examination Table - NP 016

Attendant Chair - NP 020

Semi Fowler Bed (Deluxe) - NP 013